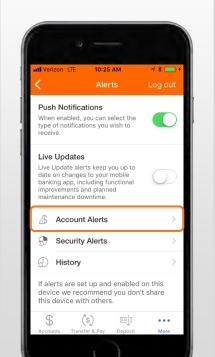

After enabling push notifications, tap on the "Account Alerts" tab.

Users will be able to choose the account for which they wish to receive alerts.

After selecting the appropriate account, users can add specific alerts. To add a new alert, tap on the "Add New Alert" tab at the top the screen.