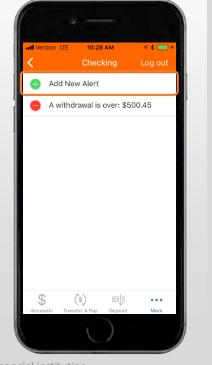

Where eligible, users can receive balance and transaction alerts. Tap on the specific alerts you want to receive and set specific parameters if necessary. These settings will be saved after they are enabled.

| II Verizon LTE | 10:28 AI    | M        | ∢ ¥ 🗖  |
|----------------|-------------|----------|--------|
| < A            | ccount A    | lerts    | Log ou |
| Send me an al  | ert when:   |          |        |
| BALANCE        |             |          |        |
| My account b   | alance is   | below    |        |
| My account b   | alance is   | above    |        |
| TRANSACTIO     | N           |          |        |
| A transaction  | amount is   | s matche | ed     |
| A transaction  | amount is   | s over   |        |
| An electronic  | draft is o  | ver      |        |
| A debit transa | action is p | osted    |        |
| A credit trans | action is p | posted   |        |
| A donasit is n | hotod<br>\$ | 3= 1     |        |
| Accounts Trans | fer & Pav   | \r       | More   |