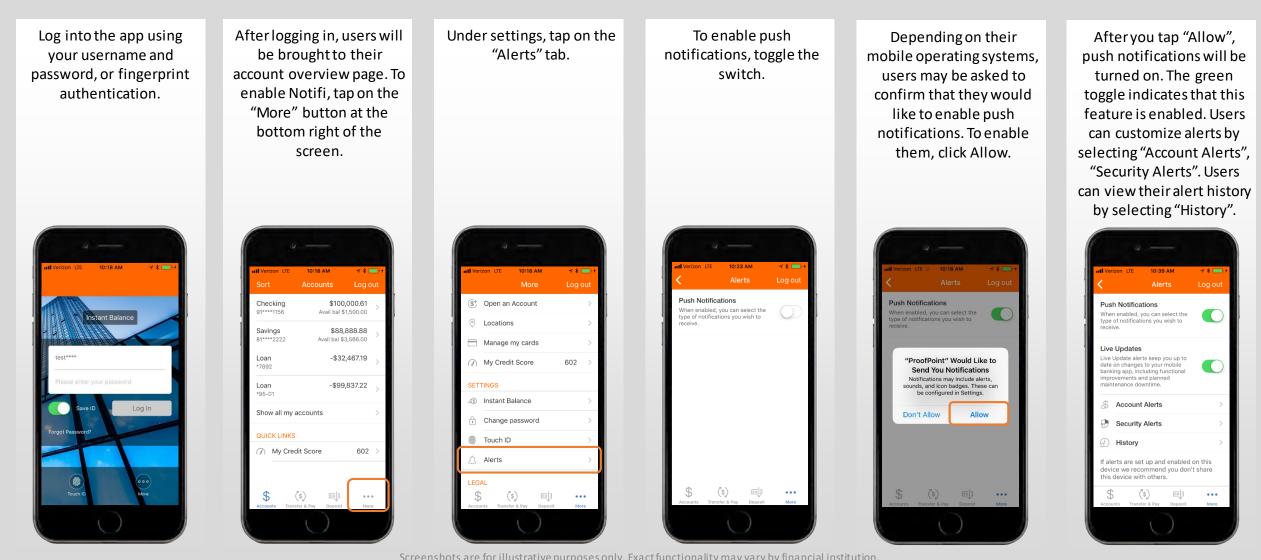

### HOW TO ENABLE ACCOUNT ALERTS

Under the "More" menu, tap on the "Alerts" tab under settings.

1 \* 🕅 More (\$† Open an Account Locations Manage my cards My Credit Score 602 SETTINGS ⊥ Instant Balance Change password 6 Touch ID Alerts I EGAI \$ (\$) 3=: ...