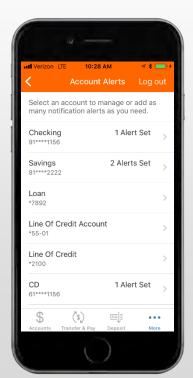

After enabling push notifications, tap on the "Account Alerts" tab.

Users will be able to choose the account for which they wish to receive alerts.

After selecting the appropriate account, users can add specific alerts. To add a new alert, tap on the "Add New Alert" tab at the top the screen.

Where eligible, users can receive balance and transaction alerts. Tap on the specific alerts you want to receive and set specific parameters if necessary. These settings will be saved after they are enabled.