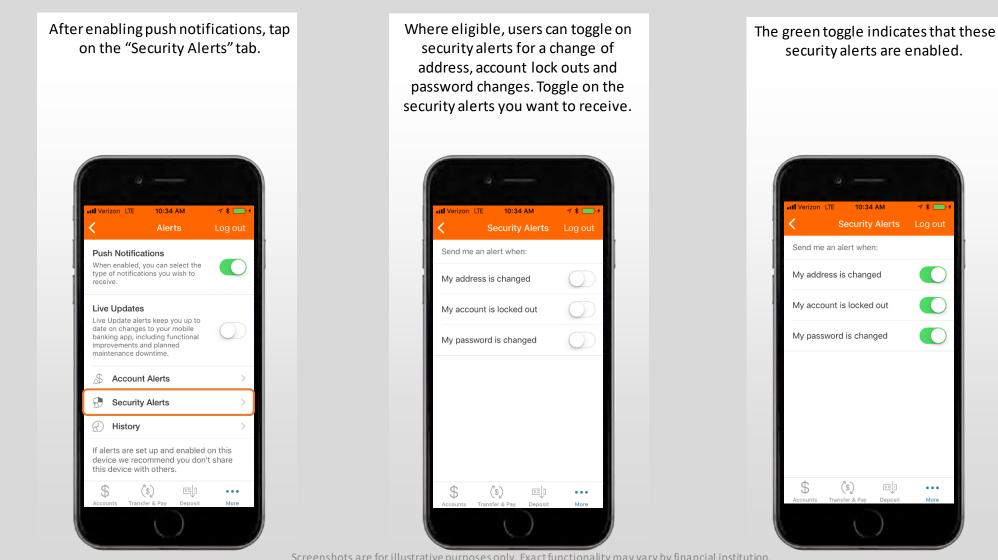

|        |
| My account b   | alance is   | below    |        |
| My account b   | alance is   | above    |        |
| TRANSACTIO     | N           |          |        |
| A transaction  | amount is   | s matche | ed     |
| A transaction  | amount is   | s over   |        |
| An electronic  | draft is o  | ver      |        |
| A debit transa | action is p | osted    |        |
| A credit trans | action is p | posted   |        |
| A donasit is n | hotod<br>\$ | 3= 1     |        |
| Accounts Trans | fer & Pav   | \r       | More   |

Screenshots are for illustrative purposes only. Exact functionality may vary by financial institution

## **MOBILITI™ WITH NOTIFI™ CHEAT SHEET**

USERS CAN NOW RECEIVE REAL-TIME PUSH NOTIFICATIONS THAT ACTUALLY MATTER

### **HOW TO ENABLE SECURITY ALERTS**



1 \* 🔲

...

More