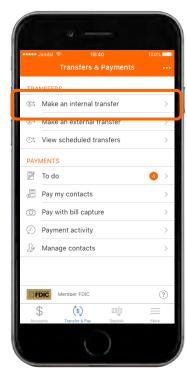

## RECURRING TRANSFERS CHEAT SHEET

You can now transfer money to and from your accounts on a recurring basis

How to schedule a transfer

After logging in, tap on the **"Transfer & Pay"** button at the bottom of your screen. To schedule a transfer, tap on the **"Make an internal transfer"** button.