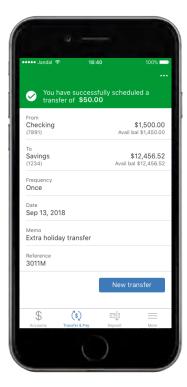

Finalize your scheduled transfer by reviewing the details in the confirm transfer screen. Tap the **"Make transfer"** button when you are ready to confirm.

You have successfully scheduled a recurring transfer! You can either schedule another transfer, or use the bottom toolbar to navigate throughout the app.