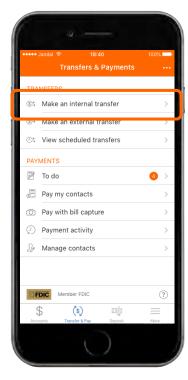

## RECURRING TRANSFERS CHEAT SHEET

You can now transfer money to and from your accounts on a recurring basis

How to schedule a transfer

After logging in, tap on the **"Transfer & Pay"** button at the bottom of your screen. To schedule a transfer, tap on the **"Make an internal transfer"** button.