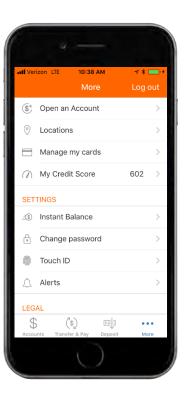

Tap on the "More" button at the bottom of your screen to change your password and manage your accounts.

When you want to log out of your app, tap the "Log out" button at the top right of your screen. You will be directed back to the log in page.