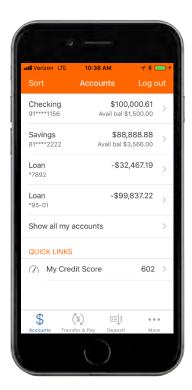

We confirm your credentials and your device when logging in. As an added layer of security, you may be asked to answer one of your security questions before you are securely logged in.

The strong approach to security provides simple and convenient access to your accounts, and powerful protection against online fraud. You will be taken to your "Accounts" page directly after logging in.