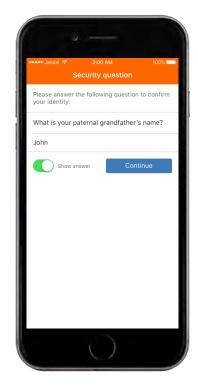

We confirm your credentials and your device when logging in. As an added layer of security, you may be asked to answer one of your security questions before you are securely logged in.

The strong approach to security provides simple and convenient access to your accounts, and powerful protection against online fraud. You will be taken to your "Accounts" page directly after logging in.