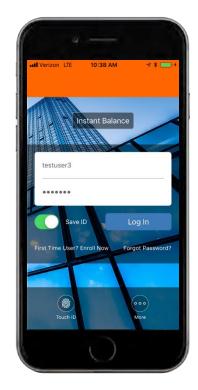

## Accessing your accounts using your mobile app is secure

Getting started with mobile banking security

When you log in with your mobile device, you are accessing the same multilayer security that is used when logging in from your desktop computer.

We confirm your credentials and your device when logging in. As an added layer of security, you may be asked to answer one of your security questions before you are securely logged in.

The strong approach to security provides simple and convenient access to your accounts, and powerful protection against online fraud. You will be taken to your "Accounts" page directly after logging in.