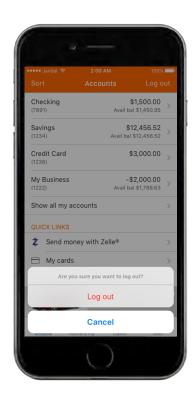

Tap on the "More" button at the bottom of your screen to change your password and manage your accounts.

When you want to log out of your app, tap the "Log out" button at the top right of your screen. You will be directed back to the log in page.